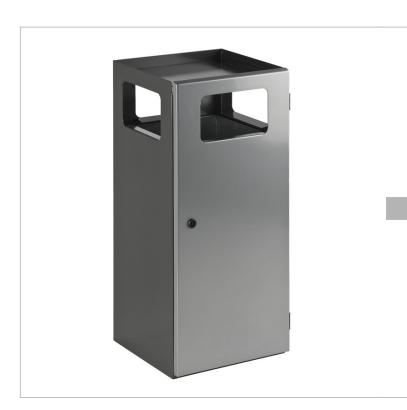

## Robust square ash-waste bin base - Discontinued, replacement article: 8713631708635

Square ash-waste paper bin with 4 throw in openings and Pyramid-shape top. Made from sturdy high-quality powder coated steel or stainless steel. The top is available in different variations (to be ordered separately). The fire retardant galvanized steel inner liner with handles for easy emptying can be accessed through a door at the front side. Designed for intensive use and ideal for public areas. Can also be used outdoors.

| Dimensions (mm): | b 375 l 399 h 880        |
|------------------|--------------------------|
| Reference nr.:   | 31045983                 |
| Model:           | VB 980010                |
| Colour:          | s/s                      |
|                  |                          |
| Page in catalog: | 119                      |
| Waste bags:      | ●●○ 8713631658435        |
|                  | <b>●●●</b> 8713631030927 |
|                  |                          |