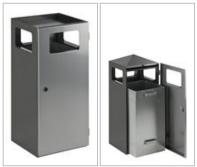

## Robust square ash-waste bin base - Discontinued, replacement article: 8713631708635

Square ash-waste paper bin with 4 throw in openings and Pyramid-shape top. Made from sturdy high-quality powder coated steel or stainless steel. The top is available in different variations (to be ordered separately). The fire retardant galvanized steel inner liner with handles for easy emptying can be accessed through a door at the front side. Designed for intensive use and ideal for public areas. Can also be used outdoors.

| Dimensions (mm): | b 375 l 399 h 880        |
|------------------|--------------------------|
| Reference nr.:   | 31045983                 |
| Model:           | VB 980010                |
| Colour:          | s/s                      |
|                  |                          |
| Page in catalog: | 119                      |
| Waste bags:      | ●●○ 8713631658435        |
|                  | <b>●●●</b> 8713631030927 |
|                  |                          |